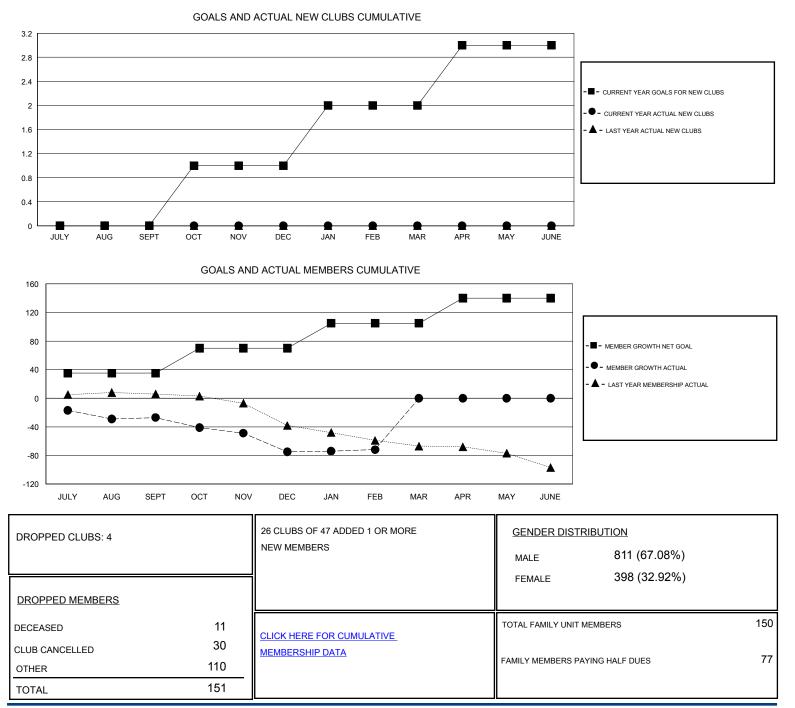

## District 2 A1

Results as of: 2/29/2020

| GMT:                  | LOCATION TEXAS |           |               |                       |                           |                         | GMT CA                                             |
|-----------------------|----------------|-----------|---------------|-----------------------|---------------------------|-------------------------|----------------------------------------------------|
| Clubs                 |                |           |               | Members               |                           |                         |                                                    |
| RESULTS FOR 2019-2020 |                |           |               | RESULTS FOR 2019-2020 |                           |                         |                                                    |
| QUARTER               | NEW CLUB GOAL  | NEW CLUBS | DROPPED CLUBS | QUARTER               | MEMBER GROWTH NET<br>GOAL | MEMBER GROWTH<br>ACTUAL | DROPPED<br>MEMBERS ACTUAL<br>(including transfers) |
| JULY/AUG/SEPT         | 0              | 0         | 0             | JULY/AUG/SEPT         | 35                        | 29                      | 53                                                 |
| OCT/NOV/DEC           | 1              | 0         | 4             | OCT/NOV/DEC           | 35                        | 31                      | 79                                                 |
| JAN/FEB/MAR           | 1              | 0         | 0             | JAN/FEB/MAR           | 35                        | 23                      | 19                                                 |
| APR/MAY/JUNE          | 1              | 0         | 0             | APR/MAY/JUNE          | 35                        | 0                       | 0                                                  |